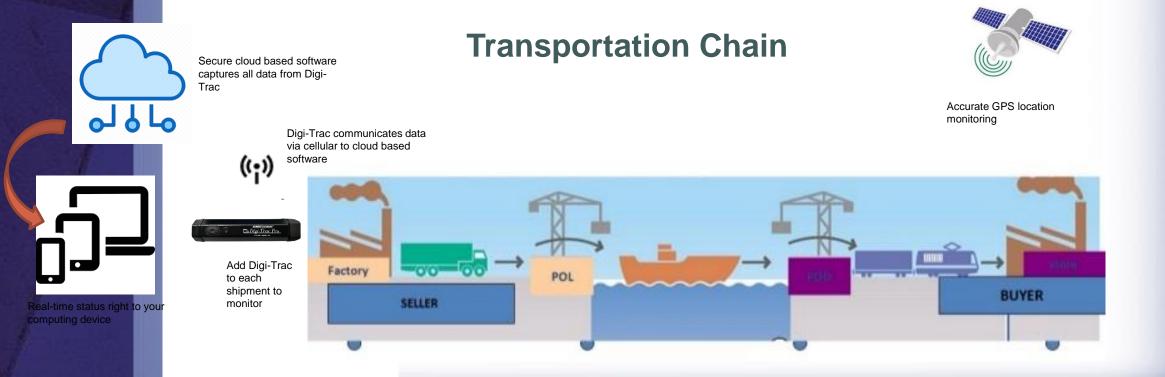

### **Digi-Trac Pro Overview**

 Digi-Trac Pro monitors and records real-time status of your shipment for impacts, temperature, humidity, pressure, location, and light intrusion during the full transportation chain.

### **Cloud Solution Software**

- Shipment Mission data is communicated via the Internet to Digi-Trac cloud software.
- Access shipment data for impact, temperature, humidity and pressure at anytime through a secure customer portal.
- Monitors and manages data from multiple devices
- Provides easy to read graphs and mapping location for quick visual read.
- Delivers real-time alerts via text or e-mail.

#### **Customer Value**

- Helps reduce the high cost of supply chain damage through real-time shipment monitoring.
- Helps identify optimal modes of transportation, routes, packaging, storage options, and operational conditions through full-journey profiling.
- Allows for immediate corrective action in cases of potential impact, temperature extremes or other parameters.
- Pinpoints potential areas for improvement in operational or shipping and handling processes.
- Global communication to monitor your device 24/7.