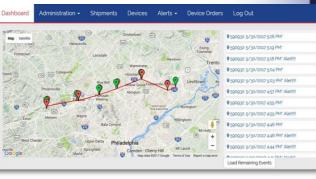

### **Cloud Solution Software**

- Shipment Mission data is communicated via the Internet to Digi-Trac cloud software.
- Access shipment data for impact, temperature, humidity and pressure at anytime through a secure customer portal.
- Monitors and manages data from multiple devices
- Provides easy to read graphs and mapping location for quick visual read.
- Delivers real-time alerts via text or e-mail.