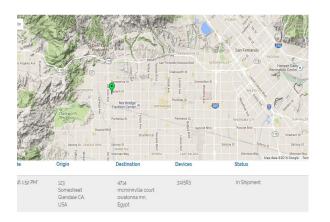

Built in flash memory records events when device has no cellular signal and immediately transmits on resumption of signal with history log.

| SMARTSHIP LIVE |                                         |                               |                                                    |               |                                    |                  |         |
|----------------|-----------------------------------------|-------------------------------|----------------------------------------------------|---------------|------------------------------------|------------------|---------|
| Dashboa        | ard Devices By Status                   | Shipments Devic               | es Alerts <del>-</del>                             | Device Orders | My Account                         | Administration - | Log Out |
| In Ship        | es By Status<br>ment                    |                               |                                                    |               |                                    |                  |         |
| Number         | Product Profile Name                    | Location                      | Origin                                             | Des           | ination                            | Status           |         |
| 312583         | Product Profile Name<br>Frozen<br>Fruit | Location<br>3424749 -11858452 | Origin<br>123<br>Somestreet<br>Glendale CA.<br>USA | 4714<br>mcr   | i<br>ninnville court<br>itonna mn. | Status           |         |