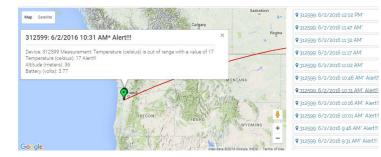

## SmartShip Live<sup>™</sup> is a compact GPS enabled smart device with cellular activated communications and sensors AND a super long battery life.

- Web based real time GPS, for tracking and location history
- Built in accelerometer records impacts up to 24g with definable alert levels
- Temperature sensor with definable alert levels
- Light sensor in covert use, to detect opening / tampering of boxed or contained goods, real time alert with location
- Geocoding settings with alerts for deviation
- SmartShip Live<sup>™</sup> is fully reusable with a long operational life